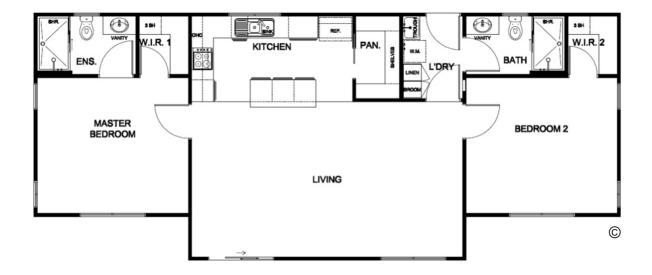

# **GENESIS**

"Keeping families together"

VILLAGE DISPLAY MODEL

Premier Display Village located at 110 Canterbury Road, Bayswater North Vic 3153 Monday - Saturday 9.00am - 5.00pm Sunday 10.00am - 4.00pm