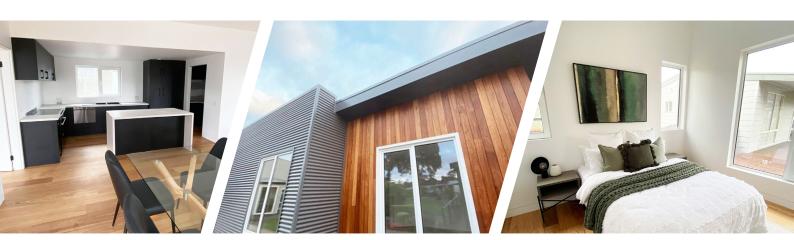

### **VILLAGE DISPLAY UPGRADES**

\*POA

Cladding as per Display Internal Pitched High Ceilings

Square Set Plaster

Shadow Line Skirting & Arcs Blackbutt Engineered Flooring Ceasarstone BenchTops

Intergrated Refrigerator

Floor to Ceiling Tiles in Wet Areas Wall Hung Vanities in Bath & Ensuites Kitchen Appliances & Fittings as Display Kitchen & Laundry Cabinetry as Display Split System Heating and Cooling

Deckina

\*Kitchen Appliance Upgrades Available