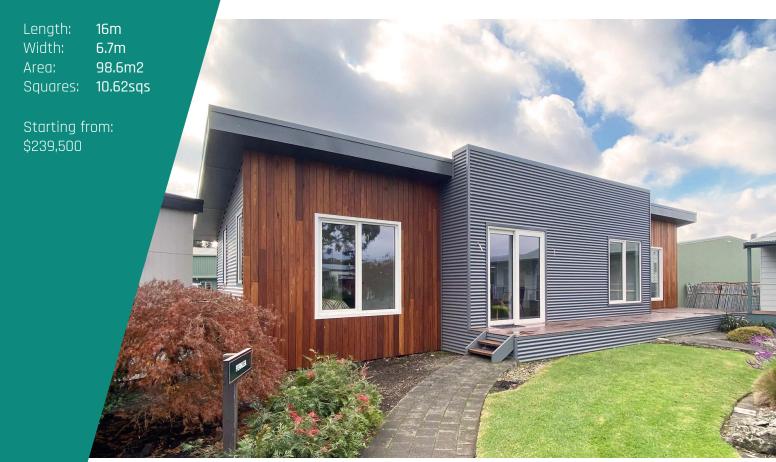

# **GENESIS**

"Keeping families together"

VILLAGE DISPLAY MODEL

Premier Display Village located at 110 Canterbury Road, Bayswater North Vic 3153 Monday - Saturday 9.00am - 5.00pm Sunday 10.00am - 4.00pm

#### STANDARD QUALITY INCLUSIONS

External Cladding
Roof & Gutters
Skillion Roof - Colorbond
Flooring
19mm. Sheet Flooring
Ceiling
2400mm Ceiling Height
Windows
Double-Glazed Sliding
Flyscreens
To all opening windows

Steps 2 Steps

**Insulation** Blanket to Roof, Ceiling, Walls &

Underfloor Batts. 6-star Energy rated

when facing North\*

Sub FloorFully enclosed\*Internal DoorsSmooth or 4-Panel

CabinetryQuality Cabinetry ThroughoutWall TilingKitchen, Bathroom & Laundry