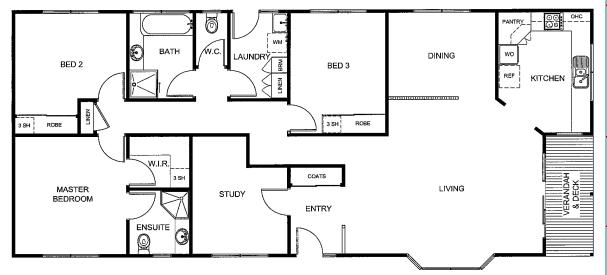

## The Woodbridge

### 15.87 squares

House Area Area 136.89 sqm 14.73sq Deck 5.71sqm Porch 3.79sqm Bay Window 1.08sqm Total 147.47 15.87sq

House Length 18.30m

House Width 7.80m