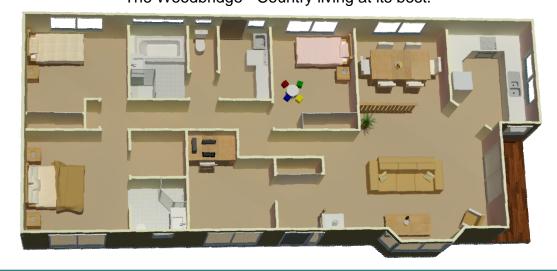

## The Woodbridge

### 15.87 squares

House Area Area 136.89 sqm 14.73sq Deck 5.71sqm Porch 3.79sqm Bay Window 1.08sqm Total 147.47 15.87sq

House Length 18.30m

House Width 7.80m