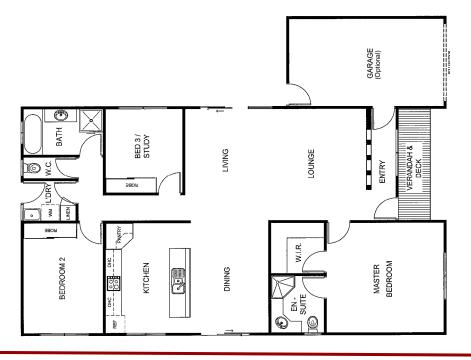

## The Dawson Grove

House Area

135.9m<sup>2</sup> (14.63sq)

Garage Area

21.6m<sup>2</sup> (2.32sq)

Verandah Area 5.29m<sup>2</sup>

House Length 16m

House Width 9m