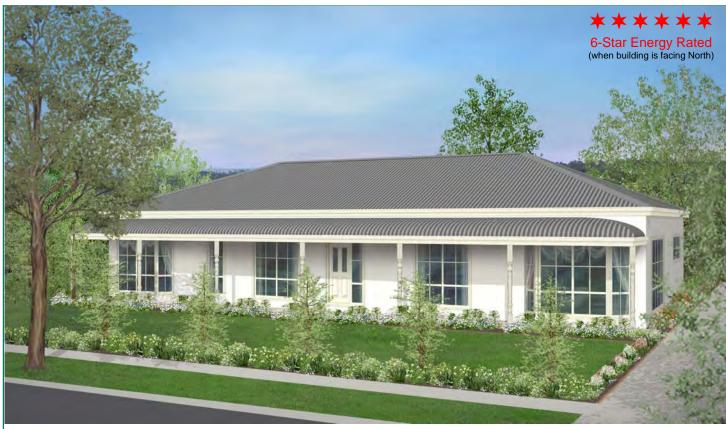

# The Broadwood\*

English Colonial Façade pictured

On entering the Broadwood, you find yourself amazed by the spacious living areas with its array of windows. The light airy feel is enhanced by the floor to ceiling walk-in-bay windows. If you wish, the bay windows are able have window seats fitted adding to the country charm.

Classic Country- style home, practical and well laid out for family living.

Premier Display Centre 110 Canterbury Road, Bayswater Vic 3153 Phone: (03) 9761 6699 Fax: (03) 9761 6833 Website: www.premierhomesvic.com.au