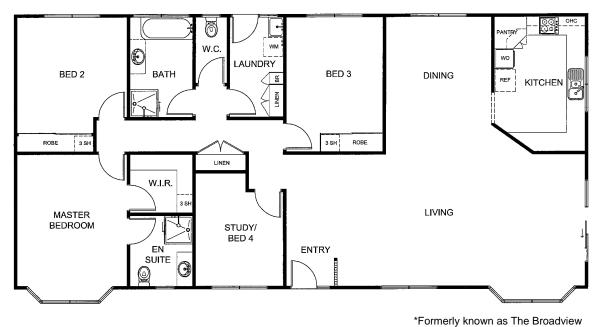

### More Options

Optional Facades Verandah Deck and/or Ramp Porch Handrails Recessed Ceiling Heating and Cooling Light Fittings Curtains House Area 161.04m<sup>2</sup> 17.33sq (excl Bays) Bays 2.1m<sup>2</sup>

House Length 18.3m

House Width 8.80m

specifications

\*\* Conditions Apply

Power Points to all rooms