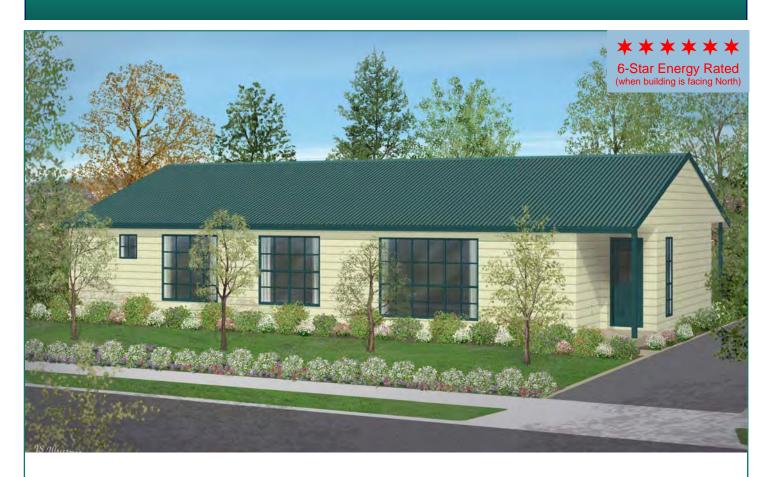

# The Bramley II

Open plan living at its best is to be found in The Bramley II. The layout of the living areas is designed to suit many lifestyles. The Kitchen is open to the Dining area, which is ideal for family dining. If entertaining, the Dining area can be opened to the outside, allowing guests to flow out onto the adjoining alfresco area.

The Bramley II - A home for all occasions

Premier Display Centre
110 Canterbury Road, Bayswater Vic 3153
Phone: (03) 9761 6699 Fax: (03) 9761 6833
Website: www.premierhomesvic.com.au

Monday - Saturday 9.00am - 5.00pm Sunday 11.00am - 5.00pm

## The Bramley II

House Area 134.7m<sup>2</sup> 14.5sq (including Porch)

House Length 16.77m

House Width 8.10m