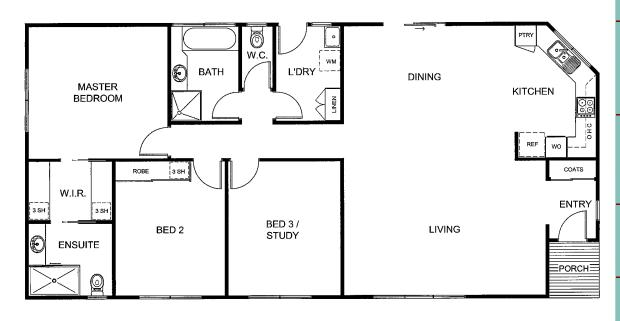

# The Bramley II

Open plan living at its best is to be found in The Bramley II. The layout of the living areas is designed to suit many lifestyles. The Kitchen is open to the Dining area, which is ideal for family dining. If entertaining, the Dining area can be opened to the outside, allowing guests to flow out onto the adjoining alfresco area.

## The Bramley II

House Area 134.7m<sup>2</sup> 14.5sq (including Porch)

House Length 16.77m

House Width 8.10m

### Standard Inclusions

Built in Porch Under roofline

External Cladding Hardiplank Woodgrain Weatherboards

Roof & Gutters Gabled, Colorbond Flooring 19mm. Sheet Flooring

Windows Powder Coated Improved Aluminium\*\*

Flyscreens To all opening windows
Insulation To 6-star Energy rating\*\*

Sub Floor Fully enclosed\*\*

Hot Water Service Gas Solar or Electric Heat Pump

Steps 2 Steps per entry

Cabinetry Quality Cabinetry Throughout

Wall Tiling Kitchen, Bathroom En-suite & Laundry

Stove Electric Hot Plate and Wall Oven

Rangehood Retractable - Recirculating

Sink Stainless Steel Bowl with Drainer Cupboards Pantry, Linen or Brooms & Coat

Kitchen Tap Flickmixer
Other Taps Easy-Grip

En-Suite Shower toilet and vanity Bathroom Bath, shower and vanity

Vanity Basins Vitreous China
Toilets Dual Flush

Exhaust Fan Fan/Light/Heater - En-suite & Bathroom

Internal Doors Smooth or 4-Panel

Robes Walk-in Robe to Master Bedroom

Built-in Robe to Bedroom 2

Lights Internal & External

Power Points Power Points to all room

Miscellaneous Safety Switches & Smoke Detectors