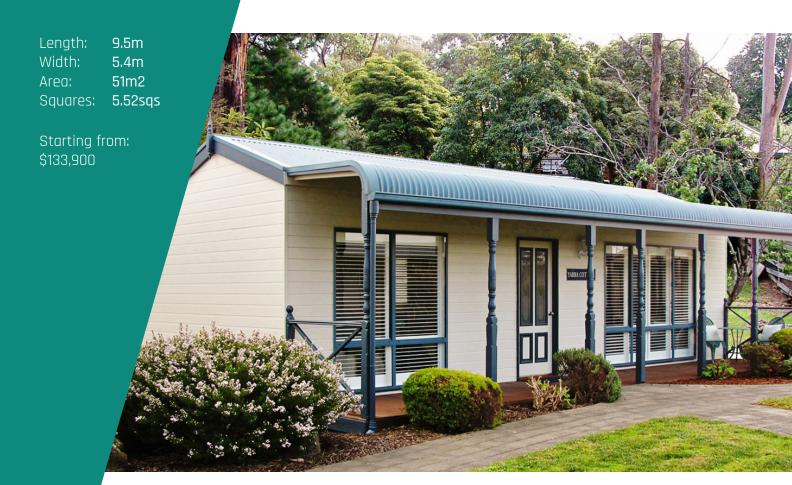

# YARRA COTTAGE GRANNY FLAT

"Keeping families together"

#### STANDARD QUALITY INCLUSIONS

**External Cladding** Hardiplank Woodgrain Weatherboards

Roof & Gutters Gable Roof - Colorbond

Ceiling Height 2400mm

Flooring 19mm. Sheet Flooring Windows Double-Glazed Sliding **Flyscreens** To all opening windows

Steps 2 Steps

Insulation Blanket to Roof, Ceiling, Walls &

Underfloor Batts. 6-star Energy rated

Fisher&Pavkel Retractable Recirculating

when facing North\*

Sub Floor Fully enclosed\* Internal Doors Smooth or 4-Panel

#### **MORE OPTIONS**

Bullnose Veranda Deck Handrails **Light Pendants** Lourved Shutters Painted Feature Walls Feature Front Door Miners Cottage Roofline