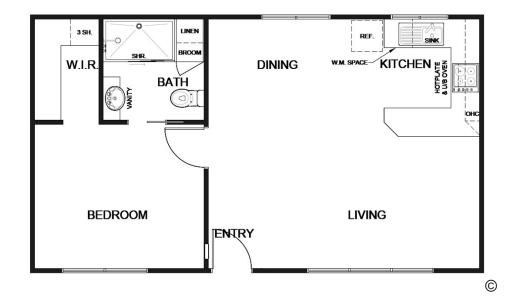

# YARRA COTTAGE GRANNY FLAT



"Keeping families together"







### **SPECIFICATIONS**

#### STANDARD QUALITY INCLUSIONS

**External Cladding** Hardiplank Woodgrain Weatherboards

Roof & Gutters Gable Roof - Colorbond

Ceiling Height 2400mm

Flooring 19mm. Sheet Flooring Windows Double-Glazed Sliding **Flyscreens** To all opening windows

Steps 2 Steps

Insulation Blanket to Roof, Ceiling, Walls &

Underfloor Batts. 6-star Energy rated

Fisher&Pavkel Retractable Recirculating

when facing North\*

Sub Floor Fully enclosed\* Internal Doors Smooth or 4-Panel

Quality Cabinetry Throughout Cabinetry **Wall Tiling** Kitchen, Bathroom & Laundry

Hot Water Service 160 Litre Electric

**Cooking Appliances** Fisher&Paykel Ceramic Hotplate 600mm

Fisher&Paykel Oven 600mm

Rangehood Stainless Steel Bowl with Drainer Sink Vanity Unit Post-formed with Vitreous