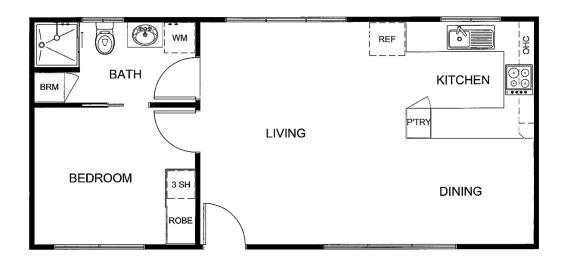

## ADDITIONAL FLOOR PLANS

#### **SUMMER COTTAGE - 10.1 x 4.6m / 46.5m2**

STARTING FROM - \*\$128,200

THE COTTAGE - 10.1 x 4.6m / 46.5m2

STARTING FROM - \*\$129,700

#### **GARDEN COTTAGE - 10.1 x 5.4m / 54.5m2**

STARTING FROM - \*\$138,500