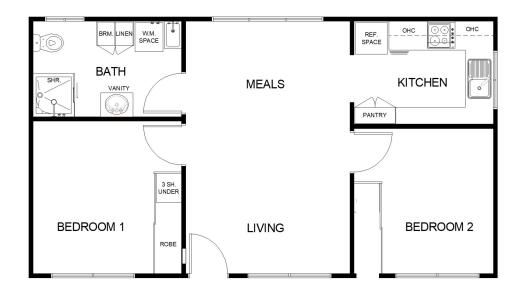

Flickmixers & Easy-Grip

Shower 1500mm x 900mm Fully Moulded

Clear Laminated Shower Screen Dual Flush Toilet Fan/Light/Heater To Bathroom

**Light Points** Internal Downlight & External Batten

**Power Points** To all rooms Miscellaneous Mirror above Vanity

Saftey Switches & Smoke Detector

Interior Painting - Standard Range Exterior Painting - Standard Range Floor Coverings - Standard Range Vinyl / Carpet Connection to Services Allowance

\*(Up to 10metres)

#### **MORE OPTIONS**

Bullnose Veranda Deck Handrails **Light Pendants** Lourved Shutters Painted Feature Walls Feature Front Door Miners Cottage Roofline



## ADDITIONAL FLOOR PLANS



#### **SUMMER COTTAGE - 10.1 x 4.6m / 46.5m2**

STARTING FROM - \*\$128,200



THE COTTAGE - 10.1 x 4.6m / 46.5m2

STARTING FROM - \*\$129,700





#### **GARDEN COTTAGE - 10.1 x 5.4m / 54.5m2**

STARTING FROM - \*\$138,500