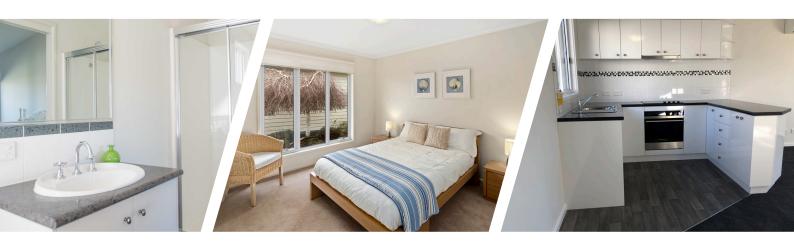

Quality Cabinetry Throughout Cabinetry **Wall Tiling** Kitchen, Bathroom & Laundry

Hot Water Service 160 Litre Electric

**Cooking Appliances** Fisher&Paykel Ceramic Hotplate 600mm

Fisher&Paykel Oven 600mm

Rangehood Stainless Steel Bowl with Drainer Sink Vanity Unit Post-formed with Vitreous China Basin

Taps Flickmixers & Easy-Grip

Shower 1500mm x 900mm Fully Moulded

Clear Laminated Shower Screen Dual Flush Toilet Fan/Light/Heater To Bathroom

**Light Points** Internal Downlight & External Batten

**Power Points** To all rooms Miscellaneous Mirror above Vanity

Saftey Switches & Smoke Detector

Interior Painting - Standard Range Exterior Painting - Standard Range Floor Coverings - Standard Range Vinyl / Carpet Connection to Services Allowance