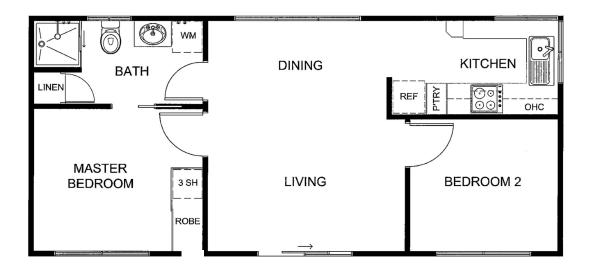

#### **SUMMER COTTAGE - 10.1 x 4.6m / 46.5m2**

STARTING FROM - \*\$128,200

THE COTTAGE - 10.1 x 4.6m / 46.5m2

STARTING FROM - \*\$129,700