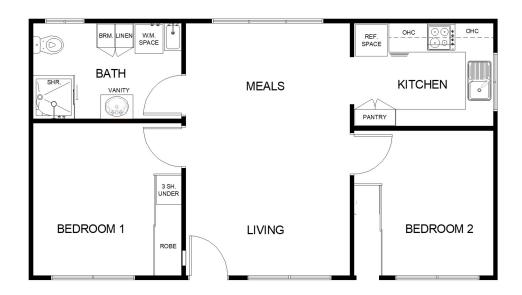

Flickmixers & Easy-Grip

Shower 1500mm x 900mm Fully Moulded

Clear Laminated Shower Screen Dual Flush Toilet Fan/Light/Heater To Bathroom

**Light Points** Internal Downlight & External Batten

**Power Points** To all rooms Miscellaneous Mirror above Vanity

Saftey Switches & Smoke Detector

Interior Painting - Standard Range Exterior Painting - Standard Range Floor Coverings - Standard Range Vinyl / Carpet Connection to Services Allowance

\*(Up to 10metres)

#### **MORE OPTIONS**

Bullnose Veranda Deck Handrails **Light Pendants** Lourved Shutters Painted Feature Walls Feature Front Door Miners Cottage Roofline



## ADDITIONAL FLOOR PLANS



#### **SUMMER COTTAGE - 10.1 x 4.6m / 46.5m2**

STARTING FROM - \*\$150,580



THE COTTAGE - 10.1 x 4.6m / 46.5m2

STARTING FROM - \*\$168,040





#### **GARDEN COTTAGE - 10.1 x 5.4m / 54.5m2**

STARTING FROM - \*\$150,580