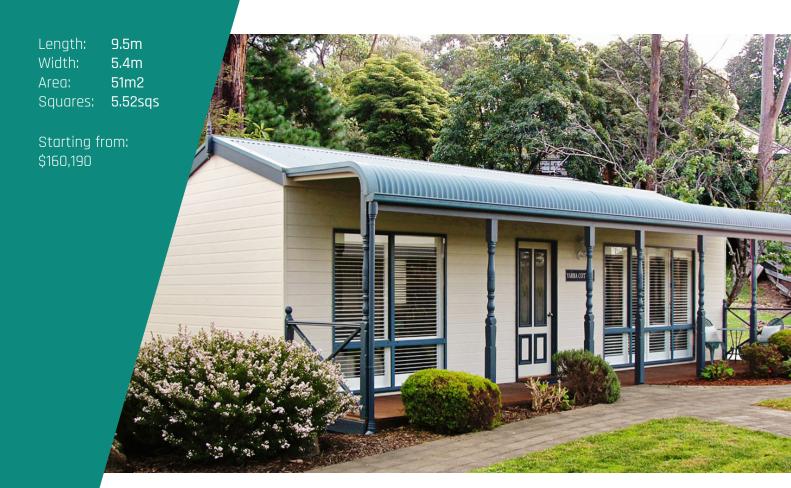

# YARRA COTTAGE GRANNY FLAT



"Keeping families together"









### **SPECIFICATIONS**

#### STANDARD QUALITY INCLUSIONS

**External Cladding** Hardiplank Woodgrain Weatherboards

Roof & Gutters Gable Roof - Colorbond

Ceiling Height 2400mm

Flooring 19mm. Sheet Flooring Windows Double-Glazed Sliding **Flyscreens** To all opening windows

Steps 2 Steps

Insulation Blanket to Roof, Ceiling, Walls &

Underfloor Batts. 6-star Energy rated

Fisher&Pavkel Retractable Recirculating

when facing North\*

Sub Floor Fully enclosed\* Internal Doors Smooth or 4-Panel

Quality Cabinetry Throughout Cabinetry **Wall Tiling** Kitchen, Bathroom & Laundry

Hot Water Service 160 Litre Electric

**Cooking Appliances** Fisher&Paykel Ceramic Hotplate 600mm

Fisher&Paykel Oven 600mm

Rangehood Stainless Steel Bowl with Drainer Sink Vanity Unit Post-formed with Vitre