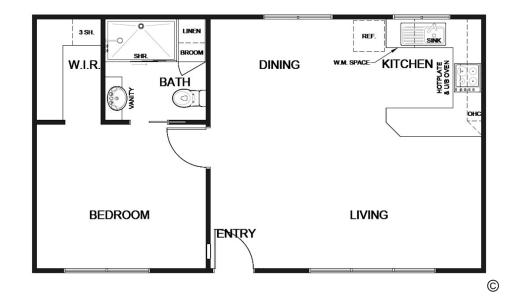

# YARRA COTTAGE GRANNY FLAT



"Keeping families together"









### **SPECIFICATIONS**

#### STANDARD QUALITY INCLUSIONS

**External Cladding** Hardiplank Woodgrain Weatherboards

Roof & Gutters Gable Roof - Colorbond

Ceiling Height 2400mm

Flooring 19mm. Sheet Flooring Windows Double-Glazed Sliding **Flyscreens** To all opening windows

Steps 2 Steps

Insulation Blanket to Roof, Ceiling, Walls &

Underfloor Batts. 6-star Energy rated

Fisher&Pavkel Retractable Recirculating

when facing North\*

Sub Floor Fully enclosed\* Internal Doors Smooth or 4-Panel

Quality Cabinetry Throughout Cabinetry **Wall Tiling** Kitchen, Bathroom & Laundry

Hot Water Service 160 Litre Electric

**Cooking Appliances** Fisher&Paykel Ceramic Hotplate 600mm

Fisher&Paykel Oven 600mm

Rangehood Stainless Steel Bowl with Drainer Sink Vanity Unit Post-formed with Vitreou