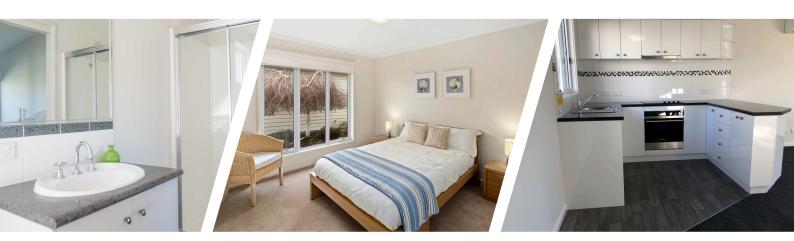

#### STANDARD QUALITY INCLUSIONS

**External Cladding** Hardiplank Woodgrain Weatherboards

Roof & Gutters Gable Roof - Colorbond

Ceiling Height 2400mm

Flooring 19mm. Sheet Flooring Windows Double-Glazed Sliding **Flyscreens** To all opening windows

Quality Cabinetry Throughout Cabinetry **Wall Tiling** Kitchen, Bathroom & Laundry

Hot Water Service 160 Litre Electric

**Cooking Appliances** Fisher&Paykel Ceramic Hotplate 600mm

Fisher&Paykel Oven 600mm

Rangehood Stainless Steel Bowl with Drainer Sink Vanity Unit Post-formed with Vitreous China Basin

Taps Flickmixers & Easy-Grip

Shower 1500mm x 900mm Fully Moulded

Clear Laminated Shower Screen Dual Flush Toilet Fan/Light/Heater To Bathroom

**Light Points** Internal Downlight & External Batten

**Power Points** To all rooms Miscellaneous Mirror above Vanity

Saftey Switches & Smoke Detector

Interior Painting - Standard Range Exterior Painting - Standard Range Floor Coverings - Standard Range Vinyl / Carpet Connection to Services Allowance