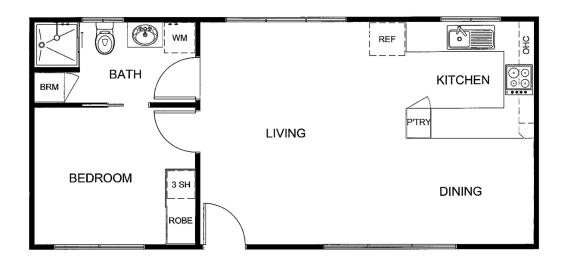

#### **SUMMER COTTAGE - 10.1 x 4.6m / 46.5m2**

STARTING FROM - \*\$150,580

THE COTTAGE - 10.1 x 4.6m / 46.5m2

STARTING FROM - \*\$168,040

#### **GARDEN COTTAGE - 10.1 x 5.4m / 54.5m2**

STARTING FROM - \*\$150,580