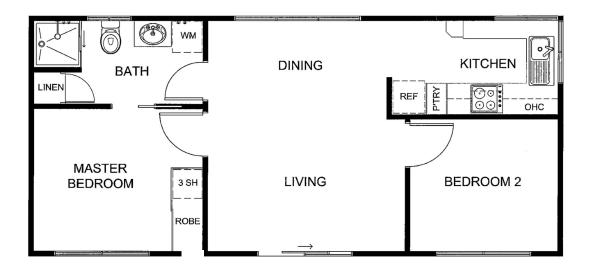

#### **SUMMER COTTAGE - 10.1 x 4.6m / 46.5m2**

STARTING FROM - \*\$150,580

THE COTTAGE - 10.1 x 4.6m / 46.5m2

STARTING FROM - \*\$168,040