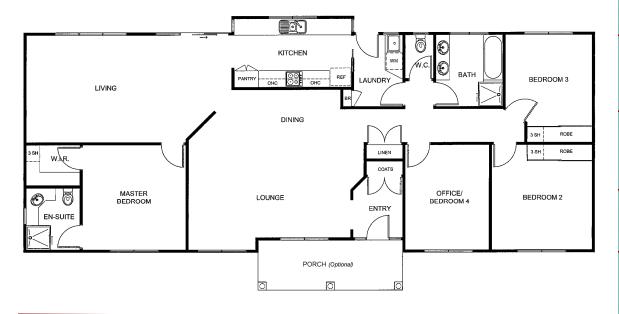

## The Stonehaven

House Area

170.10 m<sup>2</sup> 18.34sq

House Length

21.00m

House Width

8.10m

### Standard Inclusions

External Cladding Hardiplank Woodgrain Weatherboards

Roof & Gutters
Flooring
19mm. Sheet Flooring
Windows
Powder Coated Aluminium\*
Flyscreens
To all opening windows
Insulation
To 6-star Energy rating\*

Sub Floor Fully enclosed\*

Hot Water Service Gas Solar or Electric Heat Pump

Steps 2 Steps per entry

Cabinetry Quality Cabinetry Throughout

Wall Tiling Kitchen, Bathroom, En-suite & Laundry
Stove Electric Hot Plate and Underbench Oven

Rangehood Retractable - Recirculating
Sink Stainless Steel Bowl with Drainer
Cupboards Pantry, Coat, Linen & Broom

Kitchen Tap Flickmixer
Other Taps Easy-Grip

En-Suite Corner vanity, shower & toilet

Bathroom Bath, shower and twin bowl vanity unit

Vanity Basins Vitreous China Toilets Dual Flush

Exhaust Fan Fan/Light/Heater - En-suite & Bathroom

Internal Doors Smooth or 4-Panel

Robes Walk-in Robe to Master Bedroom

Built-in Robes to Bedrooms 2 & 3

Lights Internal & External

Power Points Power Points to all rooms

Miscellaneous Safety Switches & Smoke Detectors